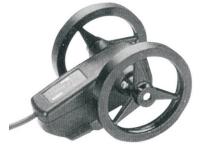

## WHEEL TYPE LENGTH ENCODER

## **FEATURES**

- Photo electric signal output NPN, signal stable
- Nickel Zinc Alloy material type
- Power supply DC 12~24V
- Diameter 87.2 mm (The circle is to 0.3 Yard)
- Diameter 97.5 mm (The circle is to 0.3 Meter)