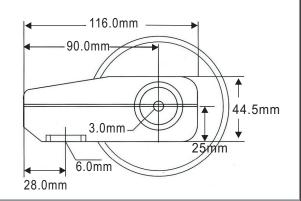

Single Phase, AB Phase

2.7 Kohm

150 mA

1 mm / 1 cm / 10 cm / 0.01 Yard / 0.1 Yard

DIMENSION