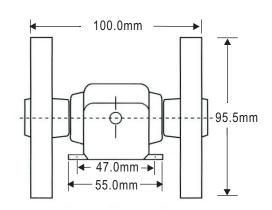

Single Phase, AB Phase

2.7 Kohm

150 mA

1 mm / 1 cm / 10 cm / 0.01 Yard / 0.1 Yard

DIMENSION